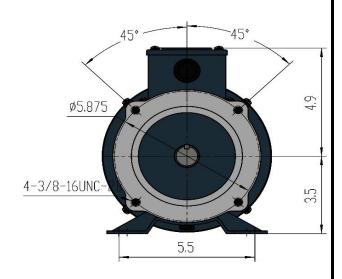

| Customer is responsable in determining that MaxMotion product will fit/perform suitably in the intended application |      |         |      |        |       |         | Version: 1NIN |         | Revised: April 2020 |       |
|---------------------------------------------------------------------------------------------------------------------|------|---------|------|--------|-------|---------|---------------|---------|---------------------|-------|
| HP                                                                                                                  | RPM  | Voltage | Amps | Const. | Frame | Insul.  | Torque        | P. Code | Wgt lbs             | Rated |
| 1,5                                                                                                                 | 1750 | 180Vdc  | 7,86 | TEFC   | 145TC | Class H | 54 in/lbs     | K (SCR) | 45                  | IP45  |