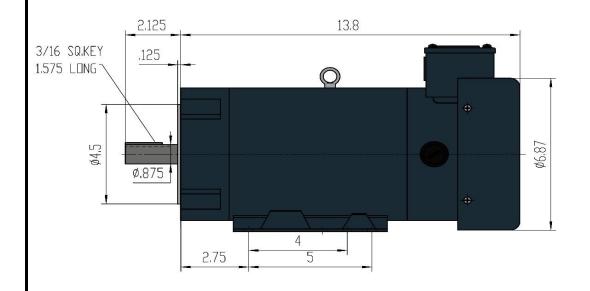

| Customer is responsable in determining that MaxMotion product will fit/perform suitably in the intended application |      |         |      |        |       |         | Version: 1NIN |         | Revised: April 2020 |       |
|---------------------------------------------------------------------------------------------------------------------|------|---------|------|--------|-------|---------|---------------|---------|---------------------|-------|
| HP                                                                                                                  | RPM  | Voltage | Amps | Const. | Frame | Insul.  | Torque        | P. Code | Wgt lbs             | Rated |
| 1,5                                                                                                                 | 1750 | 180Vdc  | 7,86 | TEFC   | 145TC | Class H | 54 in/lbs     | K (SCR) | 45                  | IP45  |